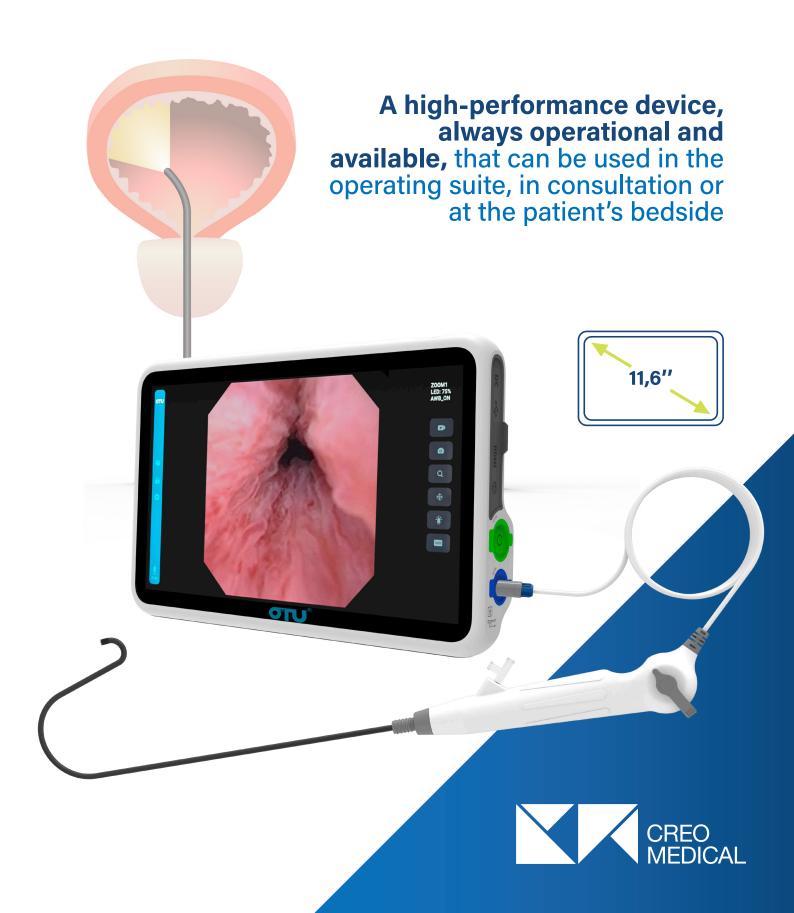

## **Characteristics**

- ► Get high-performance equipment that is always available and 100% functional for your cystoscopic examinations, without delaying patient care. In addition to its immediate availability, the WiScope® single-use cystoscope:
  - · Requires no investment, no repairs, no maintenance and no microbiological control,
  - · Eliminates decontamination and sterilisation procedures,
  - · Eliminates the risk of cross-contamination,
  - · Delivers the expected performance in terms of handling and vision quality,
  - · Enables rapid intervention and emergency management.
- ► The WiScope® medical tablet is lightweight, portable and compact, so it can be easily transported from one department to another, enabling examinations to be carried out at the patient's bedside.