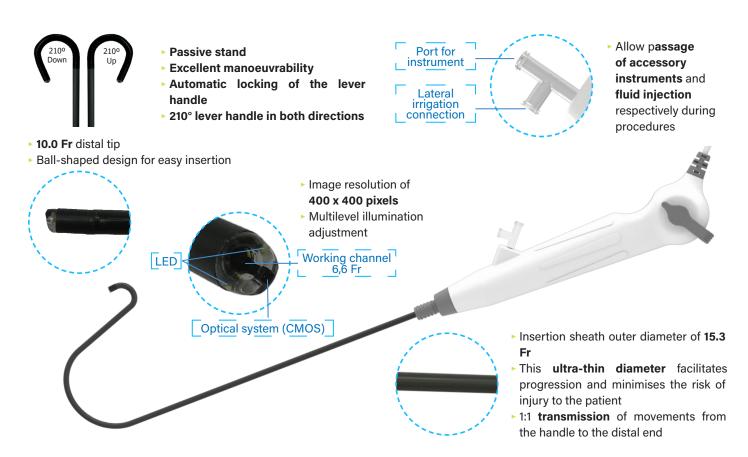

## **Single-Use Digital Flexible Cystoscope**

| Reference | Deflection                      | Insertion sheath Ø<br>(Fr / mm) | Operating channel<br>Ø (Fr / mm) | Sheath length<br>(mm) | Compatibility |           | PKG | MOD |
|-----------|---------------------------------|---------------------------------|----------------------------------|-----------------------|---------------|-----------|-----|-----|
|           |                                 |                                 |                                  |                       | Tablet        | Processor | PNG | MOD |
| 00060011  | Reverse                         | 15,3 / <mark>5,1</mark>         | 6,6 / 2,2                        | 380                   | $\checkmark$  | ×         | 2   | 6   |
| 00060008  | <b>Wi</b> Scope® Medical Tablet |                                 |                                  |                       |               |           | 1   | 1   |