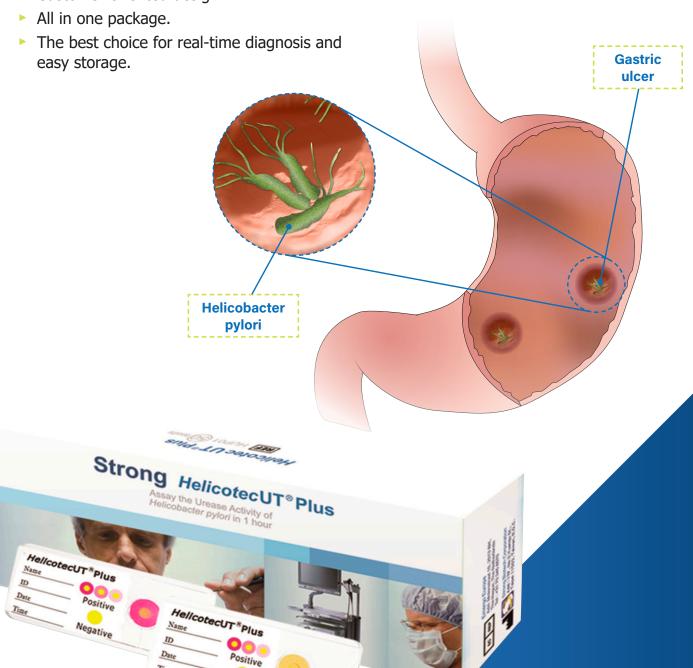

# HelicotecUT® Plus

# **Assay the Urease Activity of helicobacter Pylori**

- Skid proof, easy to grip.
- ► Hook-like tip, easy to transfer biopsy specimen.
- Blunt-point tip design, user's safety is considered.
- Customer-oriented design.