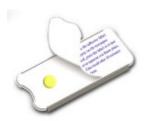

## Test in 4 steps:

Peel the label.

Transfer the biopsy specimen onto the best paper by the application enclosed.

Re-seal and squeeze.

Record the date, time and patient's info. Then read the result.