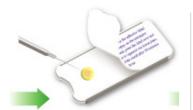

## Test in 4 steps:

Peel the label.

Transfer the biopsy specimen onto the best paper by the application enclosed.

Re-seal and squeeze.

Record the date, time and patient's info. Then read the result.