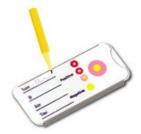

## Test in 4 steps:

Peel the label.

Transfer the biopsy specimen onto the best paper by the application enclosed.

Re-seal and squeeze.

Record the date, time and patient's info. Then read the result.

#### Clear result within 5 to 60 minutes

| Reaction        | 5 mins  | 30 mins | 60 mins | 60 mins   | 60 mins    | 60 mins |
|-----------------|---------|---------|---------|-----------|------------|---------|
| Color of Ring   | Magenta | Magenta | Magenta | Dark Pink | Light Pink | Yellow  |
| Urease Activity | ++++    | ++++    | +++     | ++        | +          | -       |